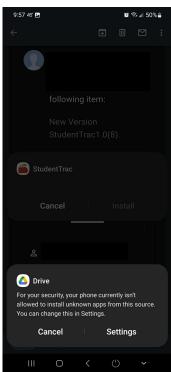

3. You will see the image briefly as the install is prepped

4. Click on Settings to allow the installation of unknown app through Drive, File Manager or the application where you are getting the source install file