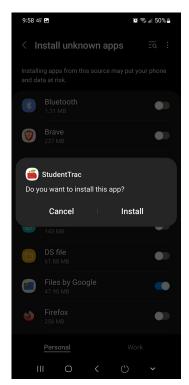

5. Select Drive, File Manager or the application where you are getting the source install file to allow the installation. In the example below, Drive will be selected.

6. Next, select Install

7. StudentTrac mobile app is now installed. Select Open to initiate the app.