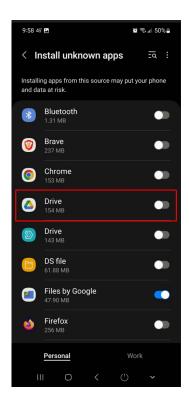

5. Select Drive, File Manager or the application where you are getting the source install file to allow the installation. In the example below, Drive will be selected.

6. Next, select Install

7. StudentTrac mobile app is now installed. Select Open to initiate the app.