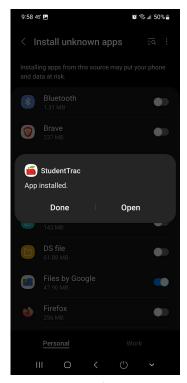

5. Select Drive, File Manager or the application where you are getting the source install file to allow the installation. In the example below, Drive will be selected.

6. Next, select Install

7. StudentTrac mobile app is now installed. Select Open to initiate the app.