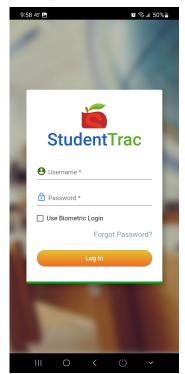

8. Once the app has opened, you can then enter your StudentTrac username and password