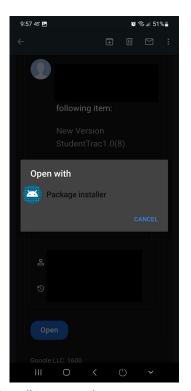

### Installing StudentTrac mobile app on an Android device

- 1. Once you receive the Google Drive link by email for the StudentTrac mobile app, click on the link to download and start the install process
- 2. Then select Package Installer