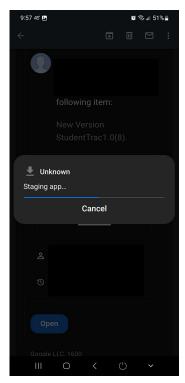

3. You will see the image briefly as the install is prepped

4. Click on Settings to allow the installation of unknown app through Drive, File Manager or the application where you are getting the source install file